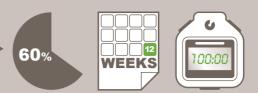

## Our patient journey

Physiotherapy Advice Line (PAL) A Blended Approach to Physiotherapy

On average, 60% of patients diagnosed within 12 weeks can self-manage their condition with only **100** minutes of remote support and no requirement for face-to-face appointments