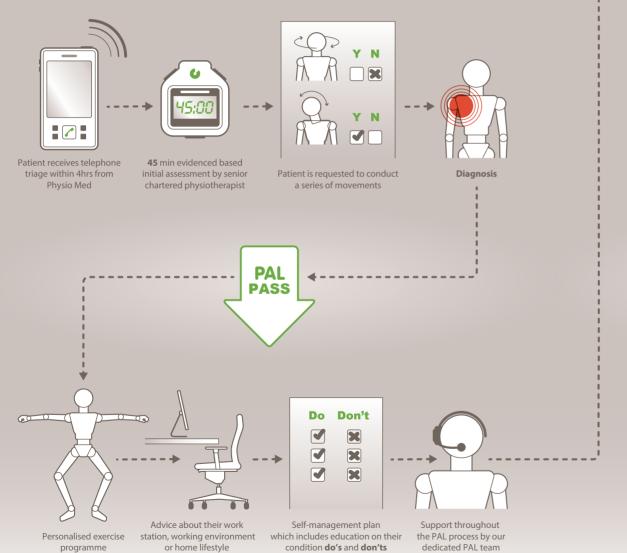

## Our patient journey

Physiotherapy Advice Line (PAL) A Blended Approach to Physiotherapy

To learn more about Physio Med's

AWARD WINNING service,

Please contact Jake Fletcher on: 0113 229 1300

Email: jake.fletcher@physiomed.co.uk

## Our patient journey

Physiotherapy Advice Line (PAL) A Blended Approach to Physiotherapy

On average, 60% of patients diagnosed within 12 weeks can self-manage their condition with only **100** minutes of remote support and no requirement for face-to-face appointments

With a network of **780** physiotherapy practices, those who require face to face treatment can access it within a maximum 30 minutes of travel time